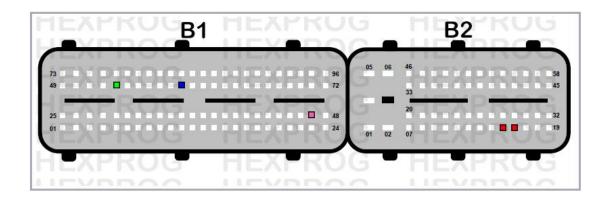

#### **Option 1**

## **Pins Description for Option 1**

• Block1-Pin 47: K-Line Signal

• Block1-Pin 53: Clock 2 Signal

• Block1-Pin 59: Clock 1 Signal

• Block2-Pin 15: Power Supply 12-14V

Block2-Pin 16: Power Supply 12-14V

• Block2-Pin 4: Ground