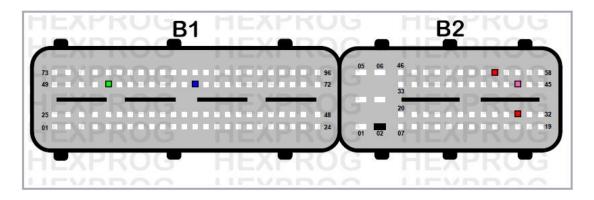

#### **Option 2**

### **Pins Description for Option 2**

• Block1-Pin: 53 Clock 2 Signal

• Block1-Pin: 61 Clock 1 Signal

• Block2-Pin: 2 Ground

• Block2-Pin: 30 Power Supply 12-14V

• Block2-Pin: 43 K-Line Signal

• Block2-Pin: 54 Power Supply 12-14V