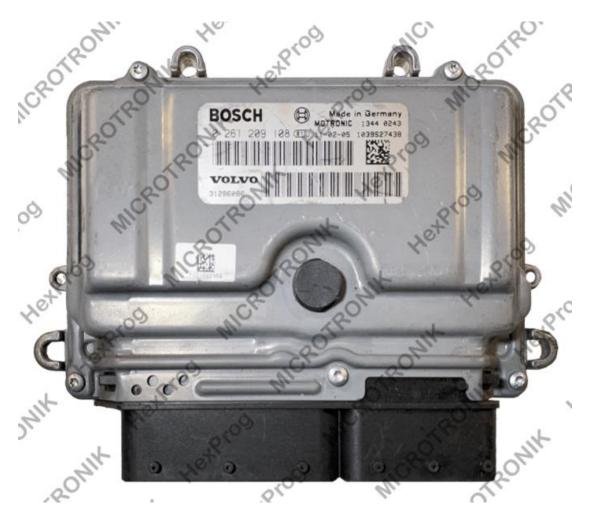

## **Volvo ME9.0 Wiring**

# You cannot use OBD Flash files to write into the ECU

Volvo-ME9.0-Module

You don't need to open ME9.0 cover in this factory mode. Please connect wires as described below